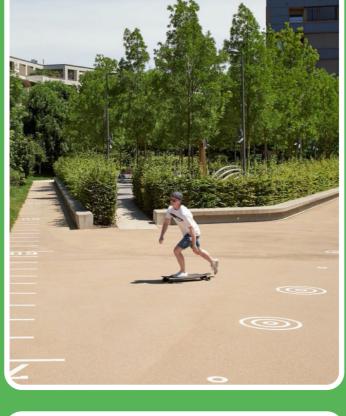

REALM

#### ACTIVITY 1: De

#### Design your open spaces

- On your indicative A3 plan, animate the open space and public areas with the example image stickers and that best represent how you would like each open space to look and feel.
- Please place 2 stickers in each of the blank annotation boxes around your plan.
- You can find all of the stickers in the box on this table!

#### **ACTIVITY 2:**

#### Name your open spaces

- You can also choose from any of the name stickers provided or write down your own ideas on the blank stickers.
- Please place your name stickers in each of the 'NAME' placeholder boxes on your plan.



## DESIGN YOUR OPEN SPACES

#### PLEASE CHOOSE 2 IMAGES FOR EACH HIGHLIGHTED OPEN SPACE ON YOUR PLAN

#### **Roundhouse Way**















**Communal Gardens** 







#### **Stephenson Walk**









### **Stephenson Street Public Realm**









Please also name your open spaces by choosing a name sticker or writing your own!

> CHOOSE HOW YOU WOULD LIKE YOUR OPEN SPACES TO LOOK AND FEEL!









Countryside Partnerships

#### **DESIGN AND NAME YOUR OPEN SPACES - PLAN**



# Roundhouse Way **Communal Gardens Stephenson Walk** Stephenson St. Public Realm

#### NAME YOUR OPEN SPACES

| Roundhouse Way   | Festival Gardens | Juniper Plaza    |
|------------------|------------------|------------------|
| Juniper Gardens  | Camden Courtyard | Roundhouse Green |
| Stephenson Walk  | Juniper Meadow   | Juniper Parade   |
| Stephenson Plaza | Heritage Hill    | Stephenson Steps |
|                  |                  |                  |
|