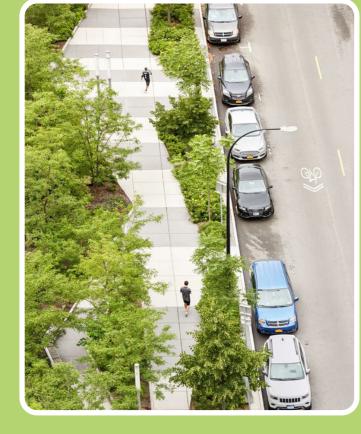

# Design your open spaces

- On your indicative A3 plan, animate the open space and public areas with the example image stickers and that best represent how you would like each open space to look and feel.
- Please place 2 stickers in each of the blank annotation boxes around your plan.
- You can find all of the stickers in the box on this table!

#### **ACTIVITY 2:**

#### Name your open spaces

- You can also choose from any of the name stickers provided or write down your own ideas on the blank stickers.
- Please place your name stickers in each of the 'NAME' placeholder boxes on your plan.



## DESIGN YOUR OPEN SPACES

#### PLEASE CHOOSE 2 IMAGES FOR EACH HIGHLIGHTED OPEN SPACE ON YOUR PLAN

#### **Roundhouse Way**















**Communal Gardens** 







#### **Stephenson Walk**









### **Stephenson Street Public Realm**









Please also name your open spaces by choosing a name sticker or writing your own!

> CHOOSE HOW YOU WOULD LIKE YOUR OPEN SPACES TO LOOK AND FEEL!









Countryside Partnerships

#### **DESIGN AND NAME YOUR OPEN SPACES - PLAN**



# Roundhouse Way **Communal Gardens Stephenson Walk** Stephenson St. Public Realm

#### NAME YOUR OPEN SPACES

| Roundhouse Way   | Festival Gardens | Juniper Plaza    |
|------------------|------------------|------------------|
| Juniper Gardens  | Camden Courtyard | Roundhouse Green |
| Stephenson Walk  | Juniper Meadow   | Juniper Parade   |
| Stephenson Plaza | Heritage Hill    | Stephenson Steps |
|                  |                  |                  |
|                  |                  |