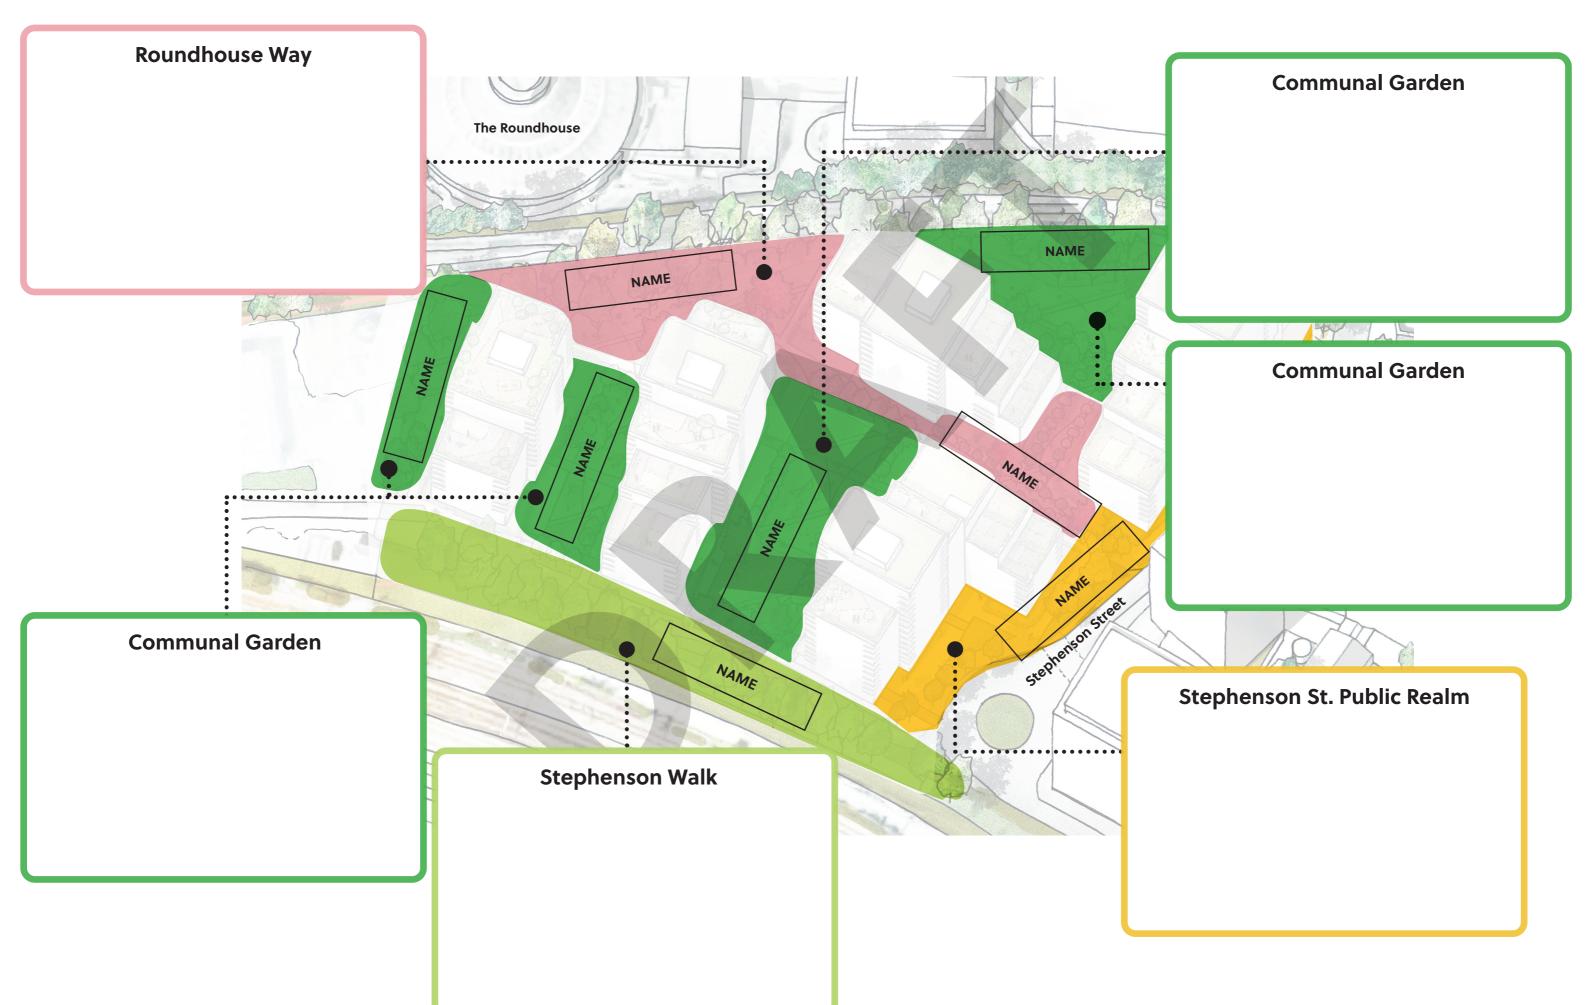

#### **DESIGN AND NAME YOUR OPEN SPACES - PLAN**

# Roundhouse Way **Communal Gardens Stephenson Walk** Stephenson St. Public Realm