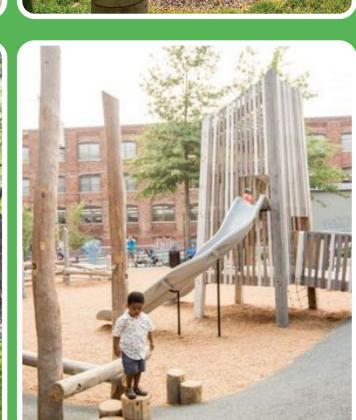

LM

#### ACTIVITY 1: De

#### Design your open spaces

- On your indicative A3 plan, animate the open space and public areas with the example image stickers and that best represent how you would like each open space to look and feel.
- Please place 2 stickers in each of the blank annotation boxes around your plan.
- You can find all of the stickers in the box on this table!

#### **ACTIVITY 2:**

#### Name your open spaces

- You can also choose from any of the name stickers provided or write down your own ideas on the blank stickers.
- Please place your name stickers in each of the 'NAME' placeholder boxes on your plan.



## DESIGN YOUR OPEN SPACES

#### PLEASE CHOOSE 2 IMAGES FOR EACH HIGHLIGHTED OPEN SPACE ON YOUR PLAN

#### **Roundhouse Way**















**Communal Gardens** 







#### **Stephenson Walk**









### **Stephenson Street Public Realm**









Please also name your open spaces by choosing a name sticker or writing your own!

> CHOOSE HOW YOU WOULD LIKE YOUR OPEN SPACES TO LOOK AND FEEL!









Countryside Partnerships

#### **DESIGN AND NAME YOUR OPEN SPACES - PLAN**



# Roundhouse Way **Communal Gardens Stephenson Walk** Stephenson St. Public Realm

#### NAME YOUR OPEN SPACES

| Roundhouse Way   | Festival Gardens | Juniper Plaza    |
|------------------|------------------|------------------|
| Juniper Gardens  | Camden Courtyard | Roundhouse Green |
| Stephenson Walk  | Juniper Meadow   | Juniper Parade   |
| Stephenson Plaza | Heritage Hill    | Stephenson Steps |
|                  |                  |                  |
|